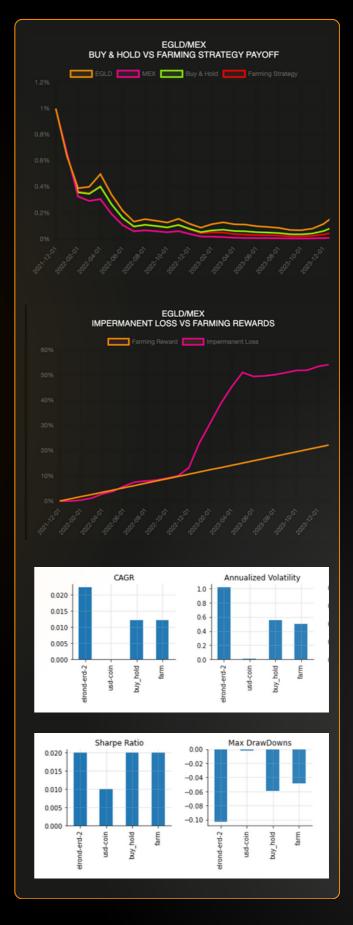

#### Strategic Evaluation of Investment Strategies: Buy & Hold vs. Farming

The visual comparison delves into Buy & Hold and Farming investment strategies across two distinct digital assets. It employs key performance metrics such as Impermanent Loss vs. Farming Rewards, Strategy Payoff, Compound Annual Growth Rate (CAGR), Annualized Volatility, Sharpe Ratio, and Maximum Drawdowns. The presented data facilitates a comprehensive examination of the strategies' effectiveness over time.

#### What does it tell?

The Strategic Evaluation of Investment Strategies, comparing Buy & Hold and Farming methodologies, serves as a beacon for informed decision-making within our enterprise. The visual comparison, enriched with key performance metrics, offers a profound understanding of the effectiveness of these strategies over time. This analysis enables us to rigorously assess tradeoffs, ensuring that our chosen strategies align with the company's risk tolerance.

Utilizing data on volatility, drawdowns, and empirical performance, we implement robust risk management protocols and refine our investment strategies for an optimal risk-reward balance. Beyond internal applications, our commitment to transparency is evident in the clear and measurable performance metrics shared with our users. By educating users on prospective yields, risks, and diverse investment options, we empower them to make informed decisions. Transparency in communicating investment strategy outcomes fosters trust and confidence, reinforcing our dedication to user-centric practices. Through this strategic evaluation, we not only guide internal decisions but also cultivate a transparent and empowered user community.