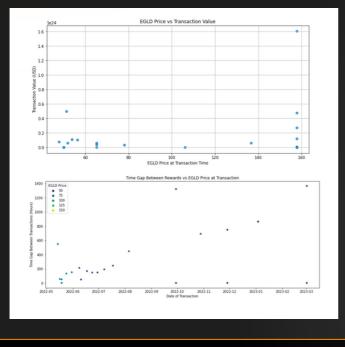

#### Strategic Insights from Crypto Price and Transaction Time Analysis

The scatter plot visually represents the correlation between the time gap of transactions and the price of a certain Crypto, with plot point size indicating the asset's price. This can suggests a potential link between price dynamics and transaction timing.

The Strategic Insights from Crypto Price and Transaction Time Analysis illuminate a crucial nexus between price dynamics and transaction timing, offering a profound understanding that can guides your adaptive strategies. By delving into price influence analysis, we gain insights into how price fluctuations impact transaction frequency, enabling us to anticipate and adapt to market changes effectively. Liquidity planning takes center stage, allowing us to adjust provisions dynamically based on anticipated transaction activity tied to Crypto price movements. Our investment strategy becomes a beacon of informed decision-making as we identify optimal times for transactions, leveraging data trends to navigate the market's ebb and flow. In parallel, trading algorithm development they are finely tuned to consider the interplay of elapsed time and asset pricing, thus enhancing overall trading performance. This insightful analysis propels our enterprise towards agility, adaptability, and informed decisionmaking in the dynamic landscape of the cryptocurrency market.