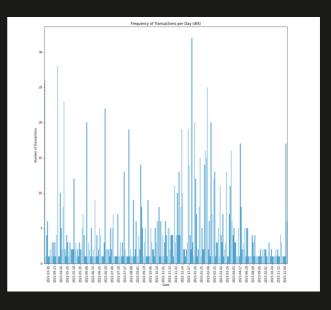

#### Transaction Frequency Analysis: Optimal Timing Strategies

The integrated graph meticulously portrays the transaction frequency of a specific wallet, detailing daily and hourly variations over a predefined period. Peaks indicate heightened activity, while troughs represent periods of lower transactional traffic. This analysis not only underscores user engagement patterns but also unveils opportune timings for various internal and user-focused activities.

#### Conslusion

The Transaction Frequency Analysis graph emerges as a pivotal tool for our company, offering profound insights into user behavior and transaction patterns. This comprehensive understanding empowers us to optimize resources, enhance strategic planning, and elevate customer engagement. By aligning our operations with peak transaction periods, we not only improve internal efficiencies but also provide users with a seamless and cost-effective experience. Informed decision-making, coupled with user-centric optimizations, positions our company for sustained growth and success in the dynamic blockchain space.