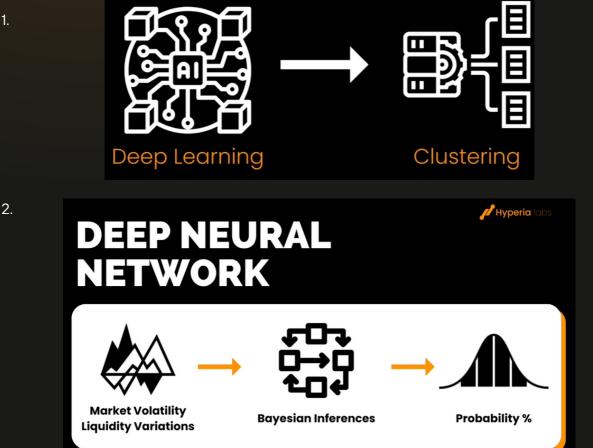

## **Behavioral Prediction**

Hyperia Labs offers a groundbreaking behavioral prediction solution tailored for the blockchain ecosystem, addressing two primary challenges: the lack of insights into users and their potential future behavior, which poses obstacles to adoption. Our solution involves in-depth analysis of users' historical data, transactions, and other relevant information through advanced deep learning algorithms.

#### Our Als:

We have developed a deep learning model (1) trained on the entirety of a specific blockchain to accurately profile each wallet. Additionally, a second model employing deep neural networks and Bayesian inference (2) calculates the likelihood of future actions, considering factors such as cryptocurrency volatility and liquidity changes.