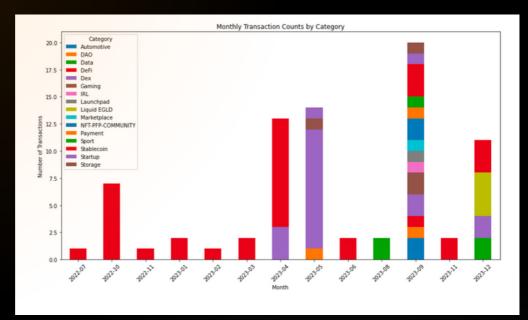

#### Strategic Insights from Monthly Transaction Counts

The bar graph provides a comprehensive view of monthly transaction counts, categorized by sector, offering valuable insights into market dynamics over a specific period.

#### What does it tell?

The Strategic Insights from Monthly Transaction Counts unfold a nuanced understanding of market trends, steering our enterprise toward adaptive strategies and sustained growth. Through meticulous transaction trend analysis, we gain data-driven insights that inform strategic decisions, allowing us to dynamically position ourselves in response to changing user preferences. Performance evaluation becomes a cornerstone, enabling us to fine-tune initiatives for optimal impact and return on investment. Resource allocation aligns with growth sectors, ensuring strategic deployment and optimization of support. Our commitment to user-centric information sharing takes the form of periodic reports, offering regular updates that enhance user engagement and involvement. Market insights empower users with trend analyses, facilitating informed decision-making in the everevolving investment landscape. We showcase our successes, demonstrating growth in specific sectors to attract and retain stakeholder interest.

Through community feedback integration, we embrace a responsive and user-centric approach, ensuring our services align seamlessly with the needs and preferences of our user community. In essence, these strategic insights form the backbone of our journey, propelling us toward sustainable success and stakeholder confidence.