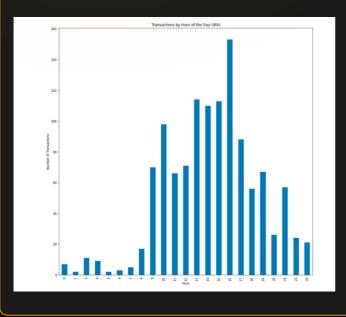

#### Transaction Frequency Analysis: Optimal Timing Strategies

The integrated graph meticulously portrays the transaction frequency of a specific wallet, detailing daily and hourly variations over a predefined period. Peaks indicate heightened activity, while troughs represent periods of lower transactional traffic. This analysis not only underscores user engagement patterns but also unveils opportune timings for various internal and user-focused activities.

#### Conslusion

The Transaction Frequency Analysis graph emerges as a pivotal tool for our company, offering profound insights into user behavior and transaction patterns. This comprehensive understanding empowers us to optimize resources, enhance strategic planning, and elevate customer engagement. By aligning our operations with peak transaction periods, we not only improve internal efficiencies but also provide users with a seamless and cost-effective experience. Informed decision-making, coupled with user-centric optimizations, positions our company for sustained growth and success in the dynamic blockchain space.