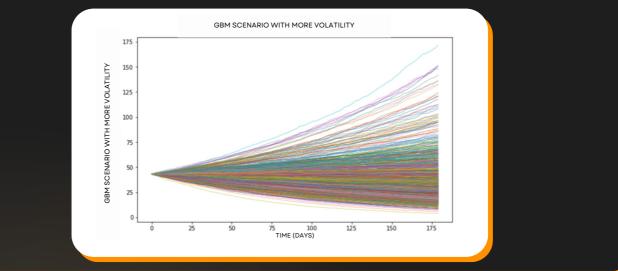

#### Strategic Insights from GBM Model Analysis: Forecasting Price Volatility

#### What does it tell?

The Strategic Insights from GBM Model Analysis, forecasting price volatility, open a gateway to informed decision-making in our financial and investment strategies. The Geometric Brownian Motion (GBM) model serves as a powerful tool, offering a nuanced scenario analysis that unveils multiple potential pathways for price evolution over time. This comprehensive analysis not only facilitates a holistic evaluation of investment risks but also provides the foundation for informed risk management protocols and investment thresholds. The GBM model becomes a beacon in strategic financial planning, enabling us to project future liquidity requirements and proactively prepare for diverse market conditions. As we formulate investment strategies, the diverse price scenarios depicted in the analysis guide our adaptive approaches to navigate through various market volatilities.

This data-driven insight is further harnessed in portfolio management, allowing us to tailor investments, adjust asset allocations, and optimize our risk/reward balance for sustained success in the dynamic landscape of financial markets.